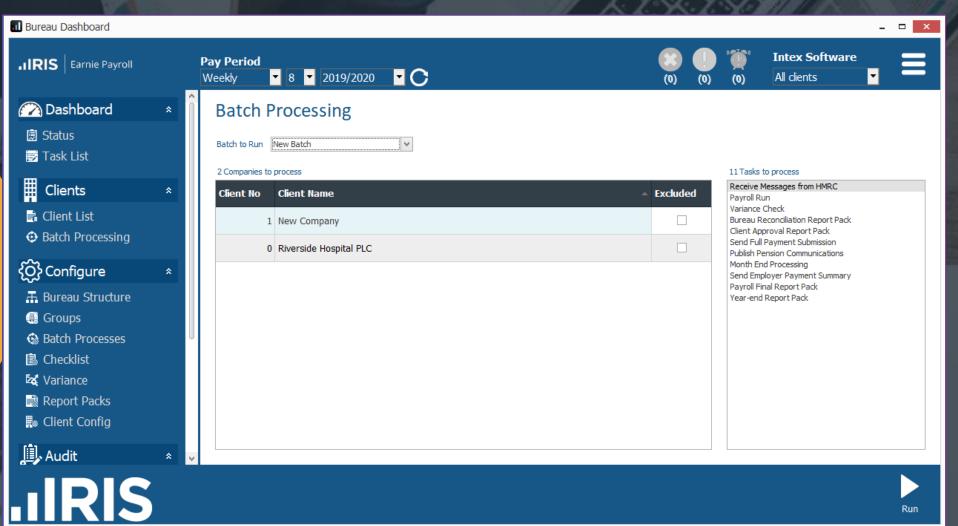

### **IRIS Bureau Efficiency Module**

IRIS

# Product Features

| Task                                         | Stop After | +/- Pay Date | Task Type |
|----------------------------------------------|------------|--------------|-----------|
| Receive Messages from HMRC                   |            | 0            | Automated |
| Send Timesheet (Remote Payroll Entry)        |            | 0            | Automated |
| Get Timesheet (Remote Payroll Entry)         |            | 0            | Automated |
| Import Timesheet (Remote Payroll Entry)      |            | 0            | Automated |
| Process Messages from HMRC                   |            | 0            | Manual    |
| Payroll Run                                  |            | 0            | Automated |
| Reconciliation                               |            | 0            | Manual    |
| Variance Check                               |            | 0            | Automated |
| Bureau Reconciliation Report Pack            |            | 0            | Automated |
| Send Finance Report to Paul Stuart - Finance |            | 0            | Manual    |
| Client Approval Report Pack                  |            | 0            | Automated |
| Client Sign Off                              |            | 0            | Manual    |
| Cand Full Decement Culturalization           |            |              | Aka       |

#### **IRIS Bureau Efficiency Module**

Product Features