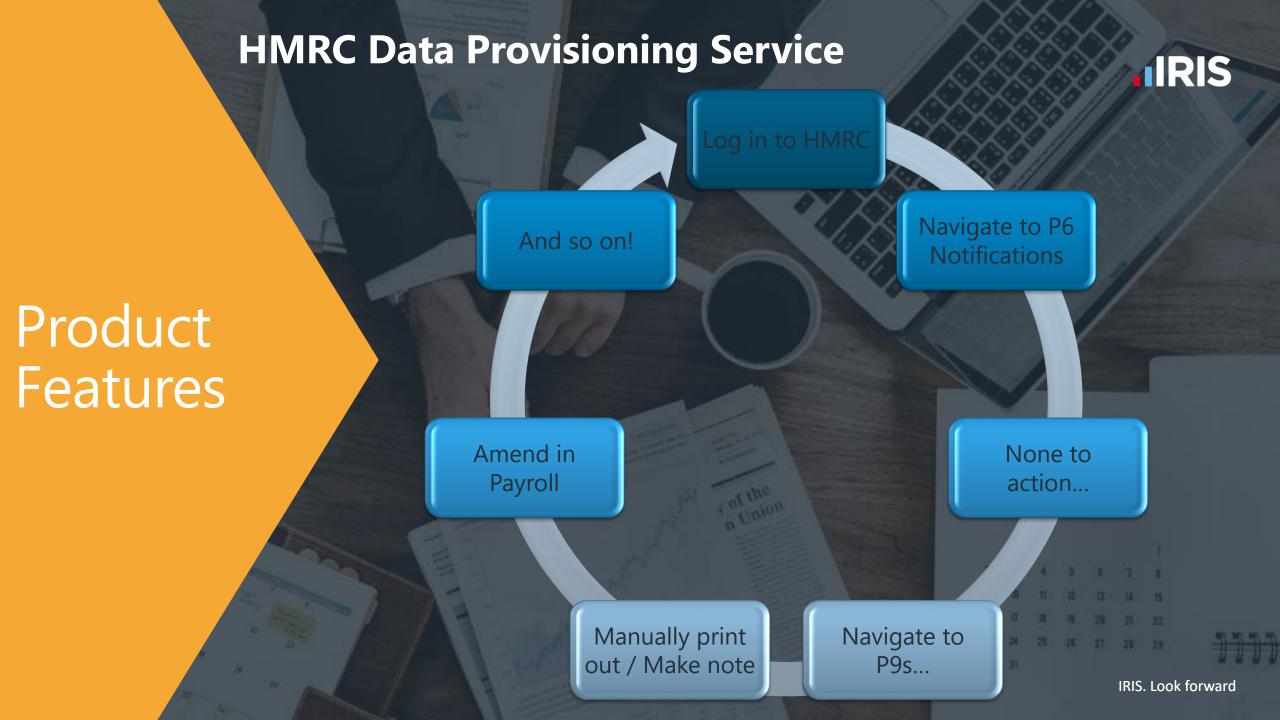

#### **HMRC Data Provisioning Service**



Product Features





#### **IRIS OpenPayslips**



## Product Features

#### BENEFITS FOR THE EMPLOYER:

- Quick and easy to setup with no software to install
- One location for all communications including automatic enrolment, payslips and P60s
- Helps ensure automatic enrolment compliance with full audit trail
- Increases your automatic enrolment communications and payroll processing efficiency
- Reduces your automatic enrolment communications and payslip distribution costs
- Low cost and fully secure
- Reduces your carbon footprint demonstrating an environmentally friendly pay solution

### **IRIS OpenPayslips**



## Product Features

#### BENEFITS FOR THE EMPLOYEE:

- Allows employees immediate 24/7 access to all their communications
- The