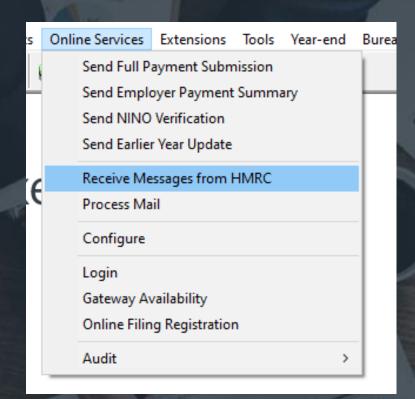

#### **HMRC Data Provisioning Service**



Product Features





#### **IRIS OpenPayslips**



## Product Features

#### BENEFITS FOR THE EMPLOYER:

- Quick and easy to setup with no software to install
- One location for all communications including automatic enrolment, payslips and P60s
- Helps ensure automatic enrolment compliance with full audit trail
- Increases your automatic enrolment communications and payroll processing efficiency
- Reduces your automatic enrolment communications and payslip distribution costs
- Low cost and fully secure
- Reduces your carbon footprint demonstrating an environmentally friendly pay solution

### **IRIS OpenPayslips**



## Product Features

#### BENEFITS FOR THE EMPLOYEE:

- Allows employees immediate 24/7 access to all their communications
- The Pension Regulator (TPR) Compliant
- Employees can access commu