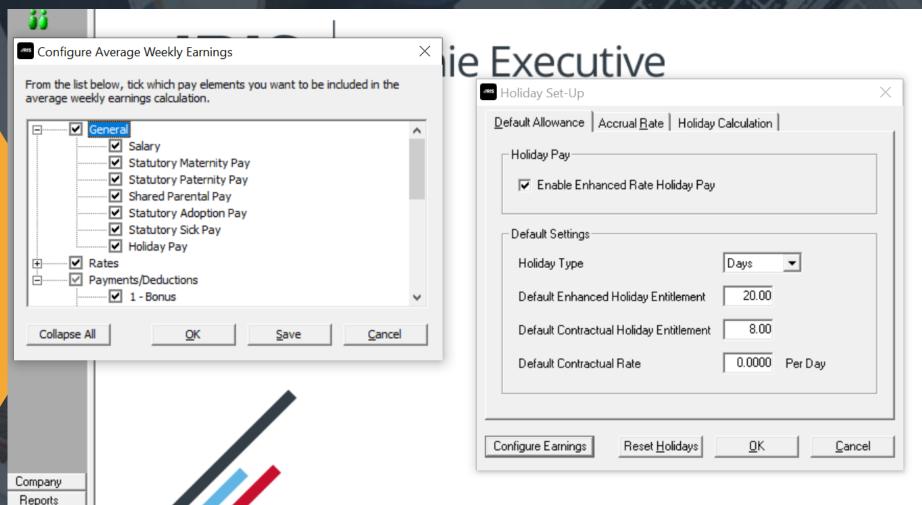

#### **IRIS Enhanced Holiday Pay Module**

Product Features

Payroll

### **IRIS Enhanced Holiday Pay Module**

Product Features

| * Holiday Set-Up                                                                                                                                                                                                       |            |                |   |  |  |  |  |
|------------------------------------------------------------------------------------------------------------------------------------------------------------------------------------------------------------------------|------------|----------------|---|--|--|--|--|
| Default Allowance   Accrual Rate   Holiday Calculation                                                                                                                                                                 |            |                |   |  |  |  |  |
| The following options will be used to establish which periods to include in the average weekly earnings calculation.                                                                                                   |            |                |   |  |  |  |  |
| Setting                                                                                                                                                                                                                | Weekly     | Monthly        |   |  |  |  |  |
| Exclude zero paid periods                                                                                                                                                                                              |            |                | П |  |  |  |  |
| Exclude Advanced periods                                                                                                                                                                                               |            |                | П |  |  |  |  |
| Exclude periods with Holiday Pay                                                                                                                                                                                       |            |                | П |  |  |  |  |
| Exclude periods with Statutory Payments                                                                                                                                                                                |            |                | П |  |  |  |  |
| 3 monthly pay periods equate to 0.0000 weeks  Note: The weekly options will also be used for 2 weekly and 4 weekly pay frequencies and the monthly options will also be used for quarterly and annual pay frequencies. |            |                |   |  |  |  |  |
| Configure Earnings Reset <u>H</u> olidays                                                                                                                                                                              | <u>0</u> K | <u>C</u> ancel |   |  |  |  |  |