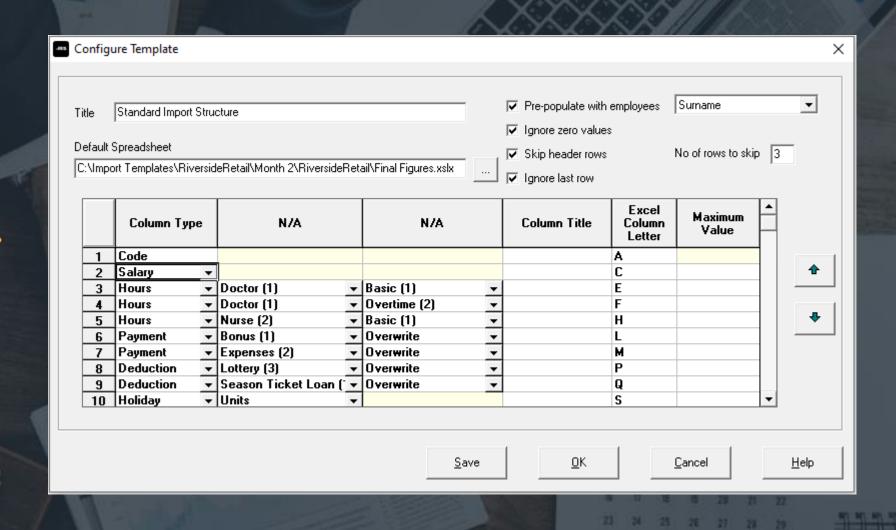

and payroll processing efficiency
- Reduces your automatic enrolment communications and payslip distribution costs
- Low cost and fully secure
- Reduces your carbon footprint demonstrating an environmentally friendly pay solution

### **IRIS OpenPayslips**



## Product Features

#### BENEFITS FOR THE EMPLOYEE:

- Allows employees immediate 24/7 access to all their communications
- The Pension Regulator (TPR) Compliant
- Employees can access communications in one secure, online location.
- A greener way for your employees to receive their pay details therefore contributing to your environmental policies
- Full history across employments.

WIT WITH 1 S

24 25 26 27 28 29

### IRIS OpenSpace



### Product Features



5 10 H 12 13 14 15

#### **IRIS Spreadsheet Import**



Product Features



#### **IRIS HR Integration**



#### **Demo of IRIS HR Integration**

- Name Changes
- Holidays
- Pay changes
- Sickness
- Payroll Processing
- Viewing Payslips in IRIS HR

Product Features

WIT WITH E ST

### **IRIS Bureau Efficiency Module**

IRIS

# Product Features

| Task                                         | Stop After | +/- Pay Date | Task Type |
|----------------------------------------------|------------|--------------|-----------|
| Receive Messages from HMRC                   |            | 0            | Automated |
| Send Timesheet (Remote Payroll Entry)        |            | 0            | Automated |
| Get Timesheet (Remote Payroll Entry)         |            | 0            | Automated |
| Import Timesheet (Remote Payroll Entry)      |            | 0            | Autom