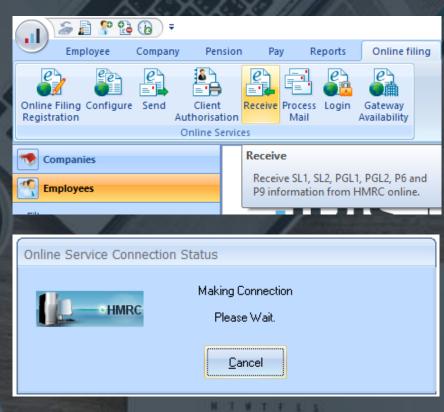

#### **HMRC Data Provisioning Service**



Product Features





#### **IRIS OpenPayslips**



## Product Features

#### BENEFITS FOR THE EMPLOYER:

- Quick and easy to setup with no software to install
- One location for all communications including automatic enrolment, payslips and P60s
- Helps ensure automatic enrolment compliance with full audit trail
- Increases your automatic enrolment communications and payroll processing efficiency
- Reduces your automatic enrolment communications and payslip distribution costs
- Low cost and fully secure
- Reduces your carbon footprint demonstrating an environmentally friendly pay solution

### **IRIS OpenPayslips**



## Product Features

#### BENEFITS FOR THE EMPLOYEE:

- Allows employees immediate 24/7 access to all their communications
- The Pension Regulator (TPR) Compliant
- Employees can access communi